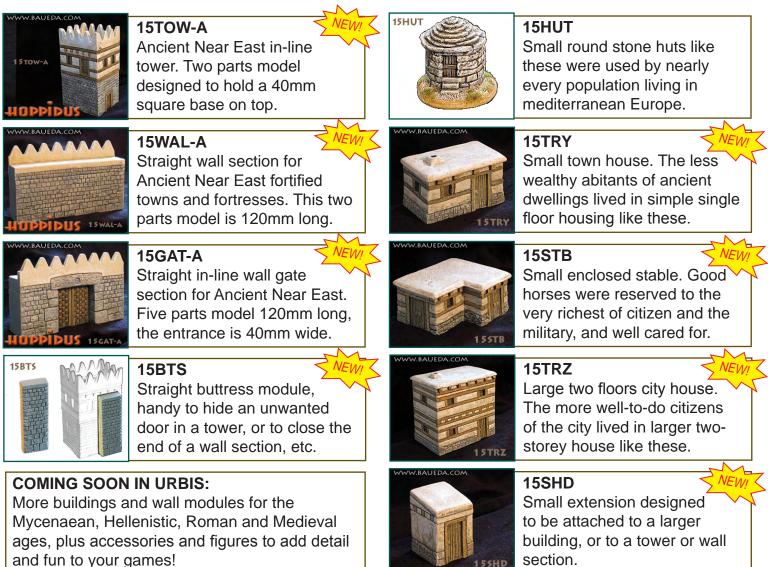

## INTRODUCING:

Our brand new architectural range: now you can finally build the whole city of TROY in 15mm!

We think there is a distinctive lack of good quality ancient buildings in 15mm on the market, and so we have started this range to put a remedy to such a shameful situation!

This first series of models is in Mycenaean style, which makes it particularly suitable not only for the city of Troy itself, but for all ancient Middle-Eastern City States and colonies, including those in Egypt, Assyria, present-day Lebanon, Israel and Jordan! These are very highly detailed and historically accurate reproductions that have plenty of texture to help you in painting. Like the rest of our resin products these are made with very high quality tough polyurethane resin so you are getting a scenic piece that is not only beautifully sculpted, it will also last you for a lifetime!